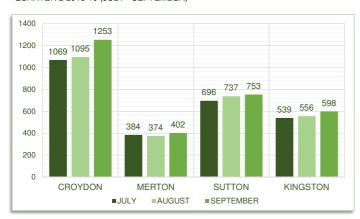

### 4a: GREEN WASTE TONNES BY BOROUGH

QUARTER 2 2018-19 (JULY - SEPTEMBER)

### 4b: FOOD WASTE TONNES BY BOROUGH

QUARTER 2 2018-19 (JULY - SEPTEMBER)

# 4c: RECYCLING TONNES BY BOROUGH

QUARTER 2 2018-19 (JULY - SEPTEMBER)