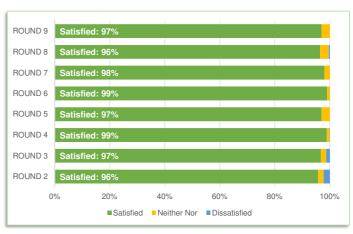

| 995                |
| YEAR 3 | ROUND 9 | AUG'18        | OCT'18      | 831                |

### **2b: CUSTOMER FEEDBACK COMMENTS**

SUMMARY OF MOST COMMON COMMENTS MADE BY RESPONDENTS

| RANK | COMMENT                       | COUNT |
|------|-------------------------------|-------|
| 1    | Staff are helpful             | 1401  |
| 2    | Stairs are too steep          | 843   |
| 3    | Site has improved             | 375   |
| 4    | Site is well organised        | 339   |
| 5    | Extend opening hours          | 162   |
| 6    | Site signage could be impoved | 147   |
| 7    | Site is clean and tidy        | 132   |
| 8    | Parking could be improved     | 188   |

### 2c: HOW LONG DID YOU QUEUE TO ENTER THE SITE?



# 2d: HOW SATISFIED ARE YOU WITH THE CLEANLINESS OF THE SITE?



## 2e: HOW SATISFIED ARE YOU WITH THE SITE SIGNAGE?



## 2f: HOW SATISFIED ARE YOU WITH THE HELPFULNESS OF STAFF?



## SECTION 3: HRRC RECYCLING PERFORMANCE

## 3a: HRRC RECYCLING PERFORMANCE

MONTHLY PERFORMANCE FOR EACH SITE AND SLWP AVERAGE

|     | FACTORY<br>LANE | FISHERS<br>FARM | PURLEY<br>OAKS | GARTH<br>ROAD | KIMPTON<br>PARK WAY | VILLIERS<br>ROAD | SLWP |
|-----|-----------------|-----------------|----------------|---------------|---------------------|------------------|------|
| APR | 67%             | 70%             | 73%            | 70%           | 65%                 | 74%              | 69%  |
| MAY | 73%             | 71%             | 76%            | 70%           | 69%                 | 75%              | 72%  |
| JUN | 71%             | 73%             | 78%