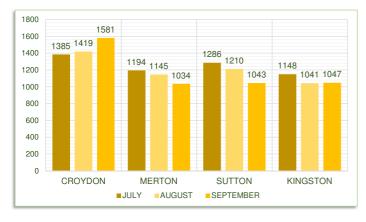

| -             | -                   | -                | -    |
| FEB | -               | -               | -              | -             | -                   | -                | -    |
| MAR | -               | -               | -              | -             | -                   | -                | -    |
| YTD | 68%             | 69%             | 73%            | 68%           | 66%                 | 73%              | 69%  |

## 3b: YEAR TO DATE RECYCLING PERFORMANCE

PERFORMANCE COMPARED TO LAST 2 YEARS



## **SECTION 4: CONTRACT 3 TONNAGE DATA**

### 4a: GREEN WASTE TONNES BY BOROUGH

QUARTER 2 2018-19 (JULY - SEPTEMBER)



### 4b: FOOD WASTE TONNES BY BOROUGH

QUARTER 2 2018-19 (JULY - SEPTEMBER)



# 4c: RECYCLING TONNES BY BOROUGH

QUARTER 2 2018-19 (JULY - SEPTEMBER)



### 4d: WASTE ARISINGS BY BOROUGH

INDIVIDUAL WASTE STREAMS AS % OF TOTAL WASTE (APRIL - SEPTEMBER)