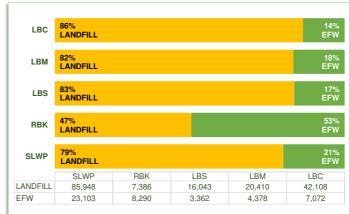

#### 1b - DIVERSION FROM LANDFILL

TOTAL TONNES AND % OF WASTE SENT TO ENERGY RECOVERY