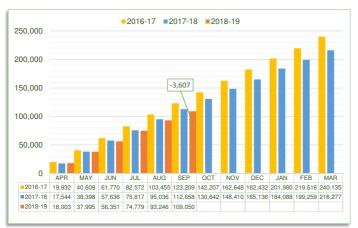

#### 1a - TOTAL RESIDUAL WASTE GROWTH

CULMULATIVE RESIDUAL WASTE - CURRENT YEAR AGAINST 2 PREVIOUS YEARS