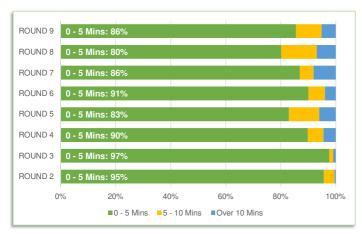

310               |
|        | ROUND 8 | MAY'18        | JUL'18      | 995                |
| YEAR 3 | ROUND 9 | AUG'18        | OCT'18      | 831                |

### **2b: CUSTOMER FEEDBACK COMMENTS**

SUMMARY OF MOST COMMON COMMENTS MADE BY RESPONDENTS

| RANK | COMMENT                       | COUNT |
|------|-------------------------------|-------|
| 1    | Staff are helpful             | 1401  |
| 2    | Stairs are too steep          | 843   |
| 3    | Site has improved             | 375   |
| 4    | Site is well organised        | 339   |
| 5    | Extend opening hours          | 162   |
| 6    | Site signage could be impoved | 147   |
| 7    | Site is clean and tidy        | 132   |
| 8    | Parking could be improved     | 188   |

### 2c: HOW LONG DID YOU QUEUE TO ENTER THE SITE?



# 2d: HOW SATISFIED ARE YOU WITH THE CLEANLINESS OF THE SITE?



## 2e: HOW SATISFIED ARE YOU WITH THE SITE SIGNAGE?



## 2f: HOW SATISFIED ARE YOU WITH THE HELPFULNESS OF STAFF?



## SECTION 3: HRRC RECYCLING PERFORMANCE

## 3a: HRRC RECYCLING PERFORMANCE

MONTHLY PERFORMANCE FOR EACH SITE AND SLWP AVERAGE

|     | FACTORY<br>LANE | FISHERS<br>FARM | PURLEY<br>OAKS | GARTH<br>ROAD | KIMPTON<br>PARK WAY | VILLIERS<br>ROAD | SLWP |
|-----|-----------------|-----------------|----------------|---------------|---------------------|------------------|------|
| APR | 67%             | 70%             | 73%            | 70%           | 65%                 | 74%              | 69%  |
| MAY | 73%             | 71%             | 76%            | 70%           | 69%                 | 75%