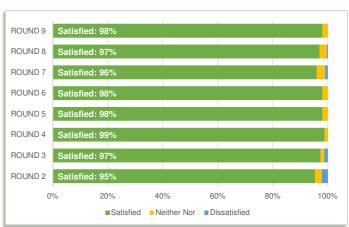

FEEDBACK COMMENTS**

SUMMARY OF MOST COMMON COMMENTS MADE BY RESPONDENTS

| RANK | COMMENT                       | COUNT |
|------|-------------------------------|-------|
| 1    | Staff are helpful             | 1401  |
| 2    | Stairs are too steep          | 843   |
| 3    | Site has improved             | 375   |
| 4    | Site is well organised        | 339   |
| 5    | Extend opening hours          | 162   |
| 6    | Site signage could be impoved | 147   |
| 7    | Site is clean and tidy        | 132   |
| 8    | Parking could be improved     | 188   |

### 2c: HOW LONG DID YOU QUEUE TO ENTER THE SITE?



# 2d: HOW SATISFIED ARE YOU WITH THE CLEANLINESS OF THE SITE?



## 2e: HOW SATISFIED ARE YOU WITH THE SITE SIGNAGE?



## 2f: HOW SATISFIED ARE YOU WITH THE HELPFULNESS OF STAFF?



## SECTION 3: HRRC RECYCLING PERFORMANCE

## 3a: HRRC RECYCLING PERFORMANCE

MONTHLY PERFORMANCE FOR EACH SITE AND SLWP AVERAGE

|     | FACTORY<br>LANE | FISHERS<br>FARM | PURLEY<br>OAKS | GARTH<br>ROAD | KIMPTON<br>PARK WAY | VILLIERS<br>ROAD | SLWP |
|-----|-----------------|-----------------|----------------|---------------|---------------------|------------------|------|
| APR | 67%             | 70%             | 73%            | 70%           | 65%                 | 74%              | 69%  |
| MAY | 73%             | 71%             | 76%            | 70%           | 69%                 | 75%              | 72%  |
| JUN | 71%             | 73%             | 78%            | 71%           | 70%                 | 75%              | 73%  |
| JUL | 63%             | 67%             |