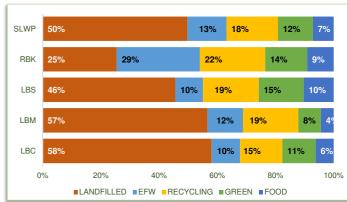

### 4d: WASTE ARISINGS BY BOROUGH

INDIVIDUAL WASTE STREAMS AS % OF TOTAL WASTE (APRIL - SEPTEMBER)