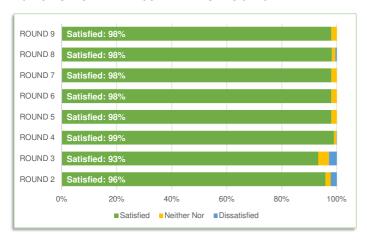

| OCT'18      | 831                |

### **2b: CUSTOMER FEEDBACK COMMENTS**

SUMMARY OF MOST COMMON COMMENTS MADE BY RESPONDENTS

| RANK | COMMENT                       | COUNT |
|------|-------------------------------|-------|
| 1    | Staff are helpful             | 1401  |
| 2    | Stairs are too steep          | 843   |
| 3    | Site has improved             | 375   |
| 4    | Site is well organised        | 339   |
| 5    | Extend opening hours          | 162   |
| 6    | Site signage could be impoved | 147   |
| 7    | Site is clean and tidy        | 132   |
| 8    | Parking could be improved     | 188   |

### 2c: HOW LONG DID YOU QUEUE TO ENTER THE SITE?



# 2d: HOW SATISFIED ARE YOU WITH THE CLEANLINESS OF THE SITE?



## 2e: HOW SATISFIED ARE YOU WITH THE SITE SIGNAGE?



## 2f: HOW SATISFIED ARE YOU WITH THE HELPFULNESS OF STAFF?



## SECTION 3: HRRC RECYCLING PERFORMANCE

## 3a: HRRC RECYCLING PERFORMANCE

MONTHLY PERFORMANCE FOR EACH SITE AND SLWP AVERAGE

|     | FACTORY<br>LANE | FISHERS<br>FARM | PURLEY<br>OAKS | GARTH<br>ROAD | KIMPTON<br>PARK WAY | VILLIERS<br>ROAD | SLWP |
|-----|-----------------|-----------------|----------------|---------------|---------------------|------------------|------|
| APR | 67%             | 70%             | 73%            | 70%           | 65%                 | 74%              | 69%  |
| MAY | 73%             | 71%             | 76%            | 70%           | 69%                 | 75%              | 72%  |
| JUN | 71%             | 73%             | 78%            | 71%           | 70%                 | 75%