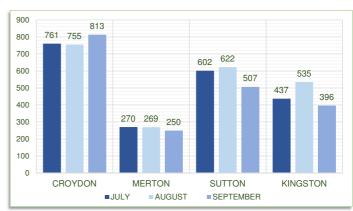

| -    |
| JAN | -               | -               | -              | -             | -                   | -                | -    |
| FEB | -               | -               | -              | -             | -                   | -                | -    |
| MAR | -               | -               | -              | -             | -                   | -                | -    |
| YTD | 68%             | 69%             | 73%            | 68%           | 66%                 | 73%              | 69%  |

## 3b: YEAR TO DATE RECYCLING PERFORMANCE

PERFORMANCE COMPARED TO LAST 2 YEARS



## **SECTION 4: CONTRACT 3 TONNAGE DATA**

### 4a: GREEN WASTE TONNES BY BOROUGH

QUARTER 2 2018-19 (JULY - SEPTEMBER)



### 4b: FOOD WASTE TONNES BY BOROUGH

QUARTER 2 2018-19 (JULY - SEPTEMBER)



# 4c: RECYCLING TONNES BY BOROUGH

QUARTER 2 2018-19 (JULY - SEPTEMBER)



### 4d: WASTE ARISINGS BY BOROUGH

INDIVIDUAL WASTE STREAMS AS % OF TOTAL WASTE (APRIL - SEPTEMBER)