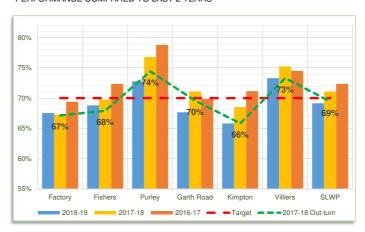

| -              | -             | -                   | -                | -    |
| DEC | -               | -               | -              | -             | -                   | -                | -    |
| JAN | -               | -               | -              | -             | -                   | -                | -    |
| FEB | -               | -               | -              | -             | -                   | -                | -    |
| MAR | -               | -               | -              | -             | -                   | -                | -    |
| YTD | 68%             | 69%             | 73%            | 68%           | 66%                 | 73%              | 69%  |

## 3b: YEAR TO DATE RECYCLING PERFORMANCE

PERFORMANCE COMPARED TO LAST 2 YEARS



## **SECTION 4: CONTRACT 3 TONNAGE DATA**

### 4a: GREEN WASTE TONNES BY BOROUGH

QUARTER 2 2018-19 (JULY - SEPTEMBER)



### 4b: FOOD WASTE TONNES BY BOROUGH

QUARTER 2 2018-19 (JULY - SEPTEMBER)



# 4c: RECYCLING TONNES BY BOROUGH

QUARTER 2 2018-19 (JULY - SEPTEMBER)



### 4d: WASTE ARISINGS BY BOROUGH

INDIVIDUAL WASTE STREAMS AS % OF TOTAL WASTE (APRIL - SEPTEMBER)